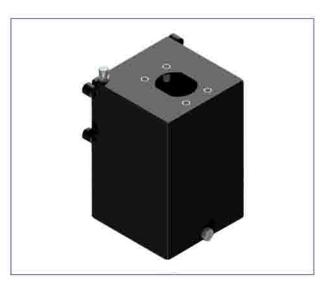

painted steel oil tank for hand pumps It. 5

- Model S5 ac 175x175x200
- Suction pipe included
- Breather cap 1/4 G
  Release cap 1/4 G
  Standard colour black

| CAPACITY<br>liters | A<br>mm | B<br>mm | C<br>mm | D<br>mm | MASS<br>KG | SUCTION PIPE | CODE      |
|--------------------|---------|---------|---------|---------|------------|--------------|-----------|
| 5                  | 175     | 175     | 200     | 195     | 5,300      | Ø10x156 mm   | 6500.0143 |
|                    |         |         |         |         |            |              |           |
|                    |         |         |         |         |            |              |           |
|                    |         |         |         |         |            |              |           |