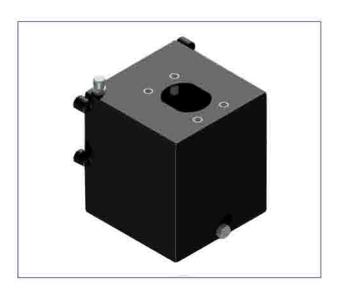

painted steel oil tank for hand pumps It. 5

- Model S5 ac 175x175x200
- Suction pipe included
- Breather cap 1/4 G
  Release cap 1/4 G
  Standard colour black

| CAPACITY<br>liters | A<br>mm | B<br>mm | C<br>mm | D<br>mm | MASS<br>KG | SUCTION PIPE | CODE      |
|--------------------|---------|---------|---------|---------|------------|--------------|-----------|
| 5                  | 175     | 175     | 200     | 195     | 5,300      | Ø10x156 mm   | 6500.0143 |
|                    |         |         |         |         |            |              |           |
|                    |         |         |         |         |            |              |           |
|                    |         |         |         |         |            |              |           |