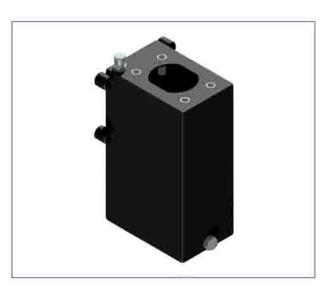

painted steel oil tank for hand pumps It. 1

- Model S1 ac 100x150x120
- Suction pipe included
  Breather cap 1/4 G
  Release cap 1/4 G
  Standard colour black

| Amm | B<br>mm | C<br>mm | D<br>mm | MASS<br>KG | SUCTION PIPE | CODE      |
|-----|---------|---------|---------|------------|--------------|-----------|
| 100 | 150     | 120     | 120     | 2,200      | Ø10x85 mm    | 6500.0140 |
|     |         |         |         |            |              |           |
|     |         |         |         |            |              |           |
|     |         |         |         |            |              |           |