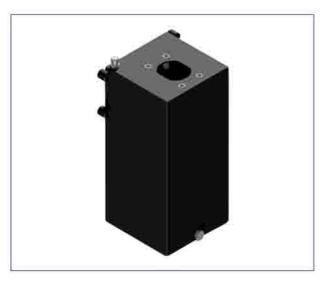

painted steel oil tank for hand pumps It. 7

- Model S7 ac 175x175x275
- Suction pipe included
  Breather cap 1/4 G
  Release cap 1/4 G
  Standard colour black

| CAPACITY<br>liters | A<br>mm | B<br>mm | C<br>mm | D<br>mm | MASS<br>KG | SUCTION PIPE | CODE      |
|--------------------|---------|---------|---------|---------|------------|--------------|-----------|
| 7                  | 175     | 175     | 275     | 195     | 6,600      | Ø10x215 mm   | 6500.0144 |
|                    |         |         |         |         |            |              |           |
|                    |         |         |         |         |            |              |           |
|                    |         |         |         |         |            |              | 1         |