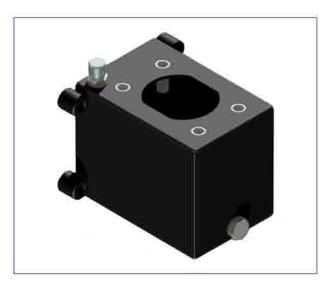

painted steel oil tank for hand pumps It. 1

- Model S1 ac 100x150x120
- Suction pipe included
  Breather cap 1/4 G
  Release cap 1/4 G
  Standard colour black

| Amm | B<br>mm | C<br>mm | D<br>mm | MASS<br>KG | SUCTION PIPE | CODE      |
|-----|---------|---------|---------|------------|--------------|-----------|
| 100 | 150     | 120     | 120     | 2,200      | Ø10x85 mm    | 6500.0140 |
|     |         |         |         |            |              |           |
|     |         |         |         |            |              |           |
|     |         |         |         |            |              |           |