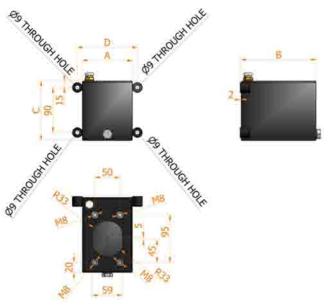

painted steel oil tank for hand pumps It. 2

- Model S2 ac 100x150x185
- Suction pipe included

- Breather cap 1/4 G
  Release cap 1/4 G
  Standard colour black

| CAPACITY<br>liters | A   | B<br>mm | C<br>mm | D<br>mm | MASS<br>KG | SUCTION PIPE | CODE      |
|--------------------|-----|---------|---------|---------|------------|--------------|-----------|
| 2                  | 100 | 150     | 185     | 120     | 3,000      | Ø10x114 mm   | 6500.0141 |
|                    |     |         |         |         |            |              |           |
|                    |     |         |         |         |            |              |           |
|                    |     |         |         |         |            |              |           |