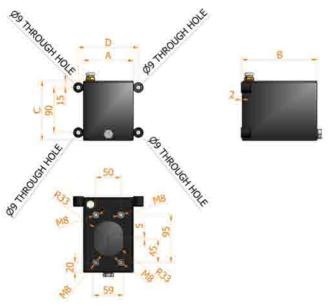

painted steel oil tank for hand pumps It. 1

- Model S1 ac 100x150x120
- Suction pipe included
  Breather cap 1/4 G
  Release cap 1/4 G
  Standard colour black

| Amm | B<br>mm | C<br>mm | D<br>mm | MASS<br>KG | SUCTION PIPE | CODE      |
|-----|---------|---------|---------|------------|--------------|-----------|
| 100 | 150     | 120     | 120     | 2,200      | Ø10x85 mm    | 6500.0140 |
|     |         |         |         |            |              |           |
|     |         |         |         |            |              |           |
|     |         |         |         |            |              |           |