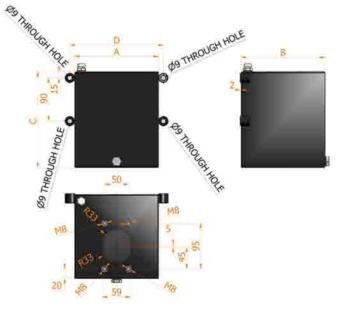

painted steel oil tank for hand pumps It. 5

- Model S5 ac 175x175x200
- Suction pipe included
- Breather cap 1/4 G
  Release cap 1/4 G
  Standard colour black

| CAPACITY<br>liters | A<br>mm | B<br>mm | C<br>mm | D<br>mm | MASS<br>KG | SUCTION PIPE | CODE      |
|--------------------|---------|---------|---------|---------|------------|--------------|-----------|
| 5                  | 175     | 175     | 200     | 195     | 5,300      | Ø10x156 mm   | 6500.0143 |
|                    |         |         |         |         |            |              |           |
|                    |         |         |         |         |            |              |           |
|                    |         |         |         |         |            |              |           |