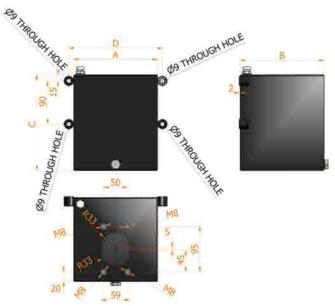

painted steel oil tank for hand pumps It. 7

- Model S7 ac 175x175x275
- Suction pipe included
  Breather cap 1/4 G
  Release cap 1/4 G
  Standard colour black

| CAPACITY<br>liters | A<br>mm | B<br>mm | C<br>mm | D<br>mm | MASS<br>KG | SUCTION PIPE | CODE      |
|--------------------|---------|---------|---------|---------|------------|--------------|-----------|
| 7                  | 175     | 175     | 275     | 195     | 6,600      | Ø10x215 mm   | 6500.0144 |
|                    |         |         |         |         |            |              |           |
|                    |         |         |         |         |            |              |           |
|                    |         |         |         |         |            |              | 1         |