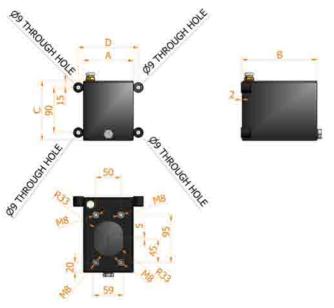

painted steel oil tank for hand pumps It. 1

- Model S1 ac 100x150x120
- Suction pipe included
  Breather cap 1/4 G
  Release cap 1/4 G
  Standard colour black

| Amm | B<br>mm | C<br>mm | D<br>mm | MASS<br>KG | SUCTION PIPE | CODE      |
|-----|---------|---------|---------|------------|--------------|-----------|
| 100 | 150     | 120     | 120     | 2,200      | Ø10x85 mm    | 6500.0140 |
|     |         |         |         |            |              |           |
|     |         |         |         |            |              |           |
|     |         |         |         |            |              |           |