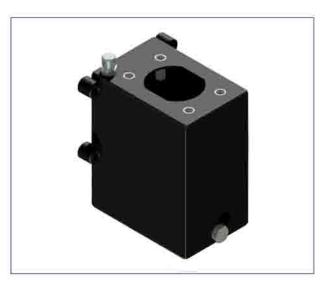

painted steel oil tank for hand pumps It. 2

- Model S2 ac 100x150x185
- Suction pipe included

- Breather cap 1/4 G
  Release cap 1/4 G
  Standard colour black

| CAPACITY<br>liters | A   | B<br>mm | C<br>mm | D<br>mm | MASS<br>KG | SUCTION PIPE | CODE      |
|--------------------|-----|---------|---------|---------|------------|--------------|-----------|
| 2                  | 100 | 150     | 185     | 120     | 3,000      | Ø10x114 mm   | 6500.0141 |
|                    |     |         |         |         |            |              |           |
|                    |     |         |         |         |            |              |           |
|                    |     |         |         |         |            |              |           |