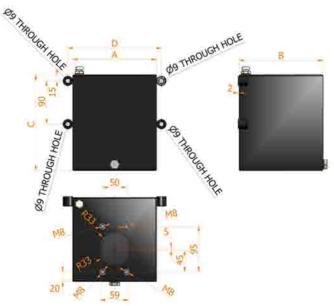

painted steel oil tank for hand pumps It. 5

- Model S5 ac 175x175x200
- Suction pipe included
- Breather cap 1/4 G
  Release cap 1/4 G
  Standard colour black

| CAPACITY<br>liters | A<br>mm | B<br>mm | C<br>mm | D<br>mm | MASS<br>KG | SUCTION PIPE | CODE      |
|--------------------|---------|---------|---------|---------|------------|--------------|-----------|
| 5                  | 175     | 175     | 200     | 195     | 5,300      | Ø10x156 mm   | 6500.0143 |
|                    |         |         |         |         |            |              |           |
|                    |         |         |         |         |            |              |           |
|                    |         |         |         |         |            |              |           |