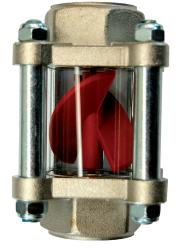

## **PROPELLER CONTROLS**

Designed to control the circulation of liquids, they are suitable for the flow of water, oils, petrol, gas oil and all other liquids except corrosive liquids.

- Body in chromed zinc brass alloy with hexagonal boss and internal thread for the connection.
- Reversible propeller in nylon-glass.
- Tube in Pyrex glass.
- Max. operating temperature 90°C with nitrile seal and 130°C with Viton seal.
- Possibility Viton and aluminum propeller.