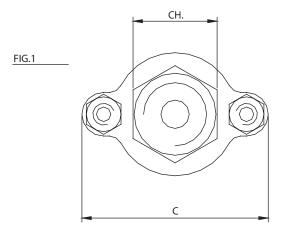

| ТҮРЕ   | CONNECTION | Α   | В  | С  | CH. | FIG. | MIN.<br>FLOWRATE | MAX.<br>FLOWRATE | MAX.<br>PRESSURE<br>(Bar) | MAX.<br>TEMPERATURE<br>(°C) |
|--------|------------|-----|----|----|-----|------|------------------|------------------|---------------------------|-----------------------------|
| SCF 13 | 1/4 " GAS  | 66  | 22 | 37 | 17  | 1    | 0,6              | 3                | 30                        | 90                          |
| SCF 16 | 3/8 " GAS  | 94  | 31 | 58 | 27  |      | 1,1              | 5,5              |                           |                             |
| SCF 20 | 1/2 " GAS  |     |    |    |     |      | 1,3              | 6,3              |                           |                             |
| SCF 26 | 3/4 " GAS  | 128 | 47 | 67 | 42  | 2    | 1,6              | 17               |                           |                             |
| SCF 33 | 1 " GAS    |     |    |    |     |      | 2,2              | 27               |                           |                             |
| SCF 42 | 1"1/4 GAS  | 156 | 66 | 80 | 60  |      | 9                | 55               | 15                        |                             |
| SCF 48 | 1"1/2 GAS  |     |    |    |     |      | 11               | 60               |                           |                             |