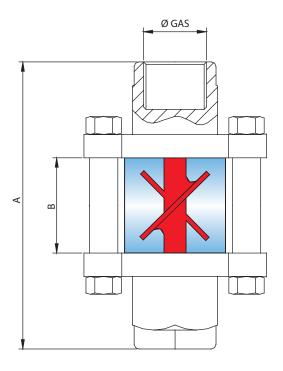

| ТҮРЕ   | CONNECTION | Α   | В  | С  | CH. | FIG. | MIN.<br>FLOWRATE | MAX.<br>FLOWRATE | MAX.<br>PRESSURE<br>(Bar) | MAX.<br>TEMPERATURE<br>(°C) |
|--------|------------|-----|----|----|-----|------|------------------|------------------|---------------------------|-----------------------------|
| SCF 13 | 1/4 " GAS  | 66  | 22 | 37 | 17  | 1    | 0,6              | 3                | 30                        | 90                          |
| SCF 16 | 3/8 " GAS  | 94  | 31 | 58 | 27  |      | 1,1              | 5,5              |                           |                             |
| SCF 20 | 1/2 " GAS  |     |    |    |     |      | 1,3              | 6,3              |                           |                             |
| SCF 26 | 3/4 " GAS  | 128 | 47 | 67 | 42  | 2    | 1,6              | 17               |                           |                             |
| SCF 33 | 1 " GAS    |     |    |    |     |      | 2,2              | 27               |                           |                             |
| SCF 42 | 1"1/4 GAS  | 156 | 66 | 80 | 60  |      | 9                | 55               | 15                        |                             |
| SCF 48 | 1"1/2 GAS  |     |    |    |     |      | 11               | 60               |                           |                             |