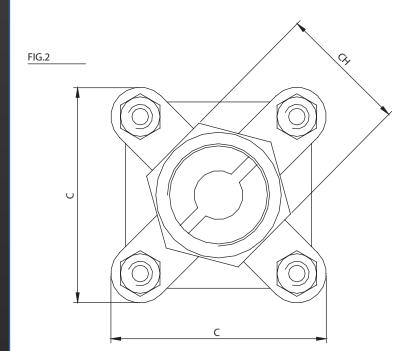

| ТҮРЕ   | CONNECTION | Α   | В  | С  | CH. | FIG. | MIN.<br>FLOWRATE | MAX.<br>FLOWRATE | MAX.<br>PRESSURE<br>(Bar) | MAX.<br>TEMPERATURE<br>(°C) |
|--------|------------|-----|----|----|-----|------|------------------|------------------|---------------------------|-----------------------------|
| SCF 13 | 1/4 " GAS  | 66  | 22 | 37 | 17  | 1    | 0,6              | 3                | 30                        | 90                          |
| SCF 16 | 3/8 " GAS  | 94  | 31 | 58 | 27  |      | 1,1              | 5,5              |                           |                             |
| SCF 20 | 1/2 " GAS  |     |    |    |     |      | 1,3              | 6,3              |                           |                             |
| SCF 26 | 3/4 " GAS  | 128 | 47 | 67 | 42  | 2    | 1,6              | 17               |                           |                             |
| SCF 33 | 1 " GAS    |     |    |    |     |      | 2,2              | 27               |                           |                             |
| SCF 42 | 1"1/4 GAS  | 156 | 66 | 80 | 60  |      | 9                | 55               | 15                        |                             |
| SCF 48 | 1"1/2 GAS  |     |    |    |     |      | 11               | 60               |                           |                             |