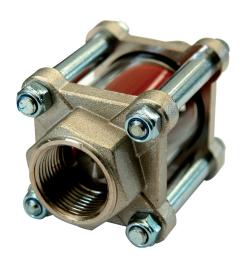

## **PROPELLER CONTROLS**

Designed to control the circulation of liquids, they are suitable for the flow of water, oils, petrol, gas oil and all other liquids except corrosive liquids.

- Body in chromed zinc brass alloy with hexagonal boss and internal thread for the connection.
- Reversible propeller in nylon-glass.
- Tube in Pyrex glass.
- Max. operating temperature 90°C with nitrile seal and 130°C with Viton seal.
- Possibility Viton and aluminum propeller.